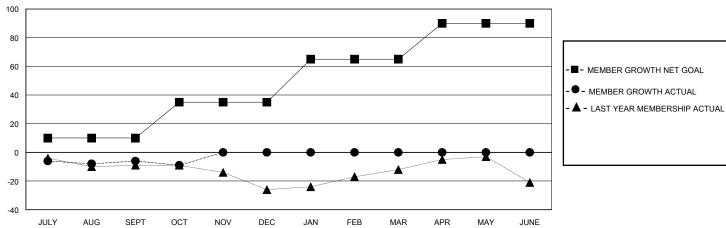

## District A 1

GMT: LOCATION ONTARIO GMT CA

|               | Club          | s           |               | Members RESULTS FOR 2024-2025 |                        |                         |                                                    |  |
|---------------|---------------|-------------|---------------|-------------------------------|------------------------|-------------------------|----------------------------------------------------|--|
|               | RESULTS FOR   | R 2024-2025 |               |                               |                        |                         |                                                    |  |
| QUARTER       | NEW CLUB GOAL | NEW CLUBS   | DROPPED CLUBS | QUARTER MEME                  | BER GROWTH NET<br>GOAL | MEMBER GROWTH<br>ACTUAL | DROPPED<br>MEMBERS ACTUAL<br>(including transfers) |  |
| JULY/AUG/SEPT | 0             | 0           | 0             | JULY/AUG/SEPT                 | 10                     | 18                      | 22                                                 |  |
| OCT/NOV/DEC   | 0             | 0           | 0             | OCT/NOV/DEC                   | 25                     | 7                       | 9                                                  |  |
| JAN/FEB/MAR   | 1             | 0           | 0             | JAN/FEB/MAR                   | 30                     | 0                       | 0                                                  |  |
| APR/MAY/JUNE  | 1             | 0           | 0             | APR/MAY/JUNE                  | 25                     | 0                       | 0                                                  |  |
|               |               |             |               |                               |                        |                         |                                                    |  |